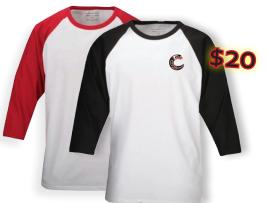

PLEASE RETURN FORMS BY:

FRIDAY, JANUARY 31ST 2014

| Item Code                  | Description                                            | XS | S | М | L | XL | 2XL* | 3XL* | 4XL* | Price  | *add \$2.50 for each 2XL-4XL |
|----------------------------|--------------------------------------------------------|----|---|---|---|----|------|------|------|--------|------------------------------|
| L <sub>7</sub> 66 (ladies) | CH Hooded Soft Shell                                   |    |   |   |   |    |      |      |      | x \$60 | =                            |
| J766 (mens)                | CH Hooded Soft Shell                                   |    |   |   |   |    |      |      |      | x \$60 | =                            |
| S822 (red)                 | ATC Baseball Tee                                       |    |   |   |   |    |      |      |      | X \$20 | =                            |
| S822 (black)               | ATC Baseball Tee                                       |    |   |   |   |    |      |      |      | X \$20 | =                            |
| 1820 (sport grey)          | Gildan Sweatpants                                      |    |   |   |   |    |      |      |      | X \$25 | =                            |
| 1820 (black)               | Gildan Sweatpants                                      |    |   |   |   |    |      |      |      | X \$25 | =                            |
| 1820 (red)                 | Gildan Sweatpants                                      |    |   |   |   |    |      |      |      | x \$25 | =                            |
| 92500 (black)              | Gildan Hoodie                                          |    |   |   |   |    |      |      |      | x \$30 | =                            |
| 92500 (red)                | Gildan Hoodie                                          |    |   |   |   |    |      |      |      | x \$30 | =                            |
| 92500 (charcoal)           | Gildan Hoodie                                          |    |   |   |   |    |      |      |      | x \$30 | =                            |
| RSASKL                     | AA Knee-High Socks                                     |    |   |   |   |    |      |      |      | x \$15 | =                            |
| NE901                      | NE Pom Pom Toque                                       |    |   |   |   |    |      |      |      | x \$18 | =                            |
|                            | Personalization                                        |    |   |   |   |    |      |      |      | X \$10 | =                            |
| PLEASE MA                  | PLEASE MAKE CHECKS PAYABLE TO: CARSON GRAHAM SECONDARY |    |   |   |   |    |      |      |      | =      |                              |