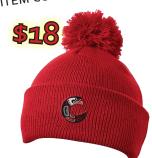

ATC BASEBALL TEE
"CARSON GRAHAM"
PRINTED ON BACK

ITEM CODE: S822

NEW ERA POM POM TOQUE

ITEM CODE: NE901

CARSON FRAHAM Apparel AMERICAN APPAREL KNEE-HIGH SOCKS

ITEM CODE: RSASKL

| Name:            |  |
|------------------|--|
| BLOCK 5 TEACHER: |  |

PLEASE RETURN FORMS BY:

FRIDAY, JANUARY 31ST 2014

| Item Code                  | Description                                            | XS | S | М | L | XL | 2XL* | 3XL* | 4XL* | Price  | *add \$2.50 for each 2XL-4XL |
|----------------------------|--------------------------------------------------------|----|---|---|---|----|------|------|------|--------|------------------------------|
| L <sub>7</sub> 66 (ladies) | CH Hooded Soft Shell                                   |    |   |   |   |    |      |      |      | x \$60 | =                            |
| J766 (mens)                | CH Hooded Soft Shell                                   |    |   |   |   |    |      |      |      | x \$60 | =                            |
| S822 (red)                 | ATC Baseball Tee                                       |    |   |   |   |    |      |      |      | X \$20 | =                            |
| S822 (black)               | ATC Baseball Tee                                       |    |   |   |   |    |      |      |      | X \$20 | =                            |
| 1820 (sport grey)          | Gildan Sweatpants                                      |    |   |   |   |    |      |      |      | X \$25 | =                            |
| 1820 (black)               | Gildan Sweatpants                                      |    |   |   |   |    |      |      |      | X \$25 | =                            |
| 1820 (red)                 | Gildan Sweatpants                                      |    |   |   |   |    |      |      |      | x \$25 | =                            |
| 92500 (black)              | Gildan Hoodie                                          |    |   |   |   |    |      |      |      | x \$30 | =                            |
| 92500 (red)                | Gildan Hoodie                                          |    |   |   |   |    |      |      |      | x \$30 | =                            |
| 92500 (charcoal)           | Gildan Hoodie                                          |    |   |   |   |    |      |      |      | x \$30 | =                            |
| RSASKL                     | AA Knee-High Socks                                     |    |   |   |   |    |      |      |      | x \$15 | =                            |
| NE901                      | NE Pom Pom Toque                                       |    |   |   |   |    |      |      |      | x \$18 | =                            |
|                            | Personalization                                        |    |   |   |   |    |      |      |      | X \$10 | =                            |
| PLEASE MA                  | PLEASE MAKE CHECKS PAYABLE TO: CARSON GRAHAM SECONDARY |    |   |   |   |    |      |      |      | =      |                              |