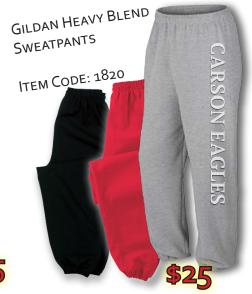

PLEASE RETURN FORMS BY:

FRIDAY, JANUARY 31ST 2014

| Item Code                  | Description                                            | XS | S | М | L | XL | 2XL* | 3XL* | 4XL* | Price  | *add \$2.50 for each 2XL-4XL |
|----------------------------|--------------------------------------------------------|----|---|---|---|----|------|------|------|--------|------------------------------|
| L <sub>7</sub> 66 (ladies) | CH Hooded Soft Shell                                   |    |   |   |   |    |      |      |      | x \$60 | =                            |
| J766 (mens)                | CH Hooded Soft Shell                                   |    |   |   |   |    |      |      |      | x \$60 | =                            |
| S822 (red)                 | ATC Baseball Tee                                       |    |   |   |   |    |      |      |      | X \$20 | =                            |
| S822 (black)               | ATC Baseball Tee                                       |    |   |   |   |    |      |      |      | X \$20 | =                            |
| 1820 (sport grey)          | Gildan Sweatpants                                      |    |   |   |   |    |      |      |      | X \$25 | =                            |
| 1820 (black)               | Gildan Sweatpants                                      |    |   |   |   |    |      |      |      | X \$25 | =                            |
| 1820 (red)                 | Gildan Sweatpants                                      |    |   |   |   |    |      |      |      | x \$25 | =                            |
| 92500 (black)              | Gildan Hoodie                                          |    |   |   |   |    |      |      |      | x \$30 | =                            |
| 92500 (red)                | Gildan Hoodie                                          |    |   |   |   |    |      |      |      | x \$30 | =                            |
| 92500 (charcoal)           | Gildan Hoodie                                          |    |   |   |   |    |      |      |      | x \$30 | =                            |
| RSASKL                     | AA Knee-High Socks                                     |    |   |   |   |    |      |      |      | x \$15 | =                            |
| NE901                      | NE Pom Pom Toque                                       |    |   |   |   |    |      |      |      | x \$18 | =                            |
|                            | Personalization                                        |    |   |   |   |    |      |      |      | X \$10 | =                            |
| PLEASE MA                  | PLEASE MAKE CHECKS PAYABLE TO: CARSON GRAHAM SECONDARY |    |   |   |   |    |      |      |      | =      |                              |