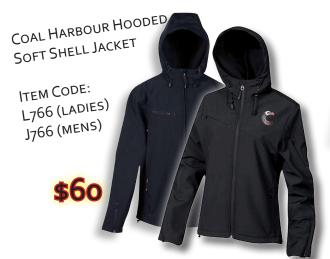

PLEASE RETURN FORMS BY:

FRIDAY, JANUARY 31ST 2014

| Item Code                  | Description                                            | XS | S | М | L | XL | 2XL* | 3XL* | 4XL* | Price  | *add \$2.50 for each 2XL-4XL |
|----------------------------|--------------------------------------------------------|----|---|---|---|----|------|------|------|--------|------------------------------|
| L <sub>7</sub> 66 (ladies) | CH Hooded Soft Shell                                   |    |   |   |   |    |      |      |      | x \$60 | =                            |
| J766 (mens)                | CH Hooded Soft Shell                                   |    |   |   |   |    |      |      |      | x \$60 | =                            |
| S822 (red)                 | ATC Baseball Tee                                       |    |   |   |   |    |      |      |      | X \$20 | =                            |
| S822 (black)               | ATC Baseball Tee                                       |    |   |   |   |    |      |      |      | X \$20 | =                            |
| 1820 (sport grey)          | Gildan Sweatpants                                      |    |   |   |   |    |      |      |      | X \$25 | =                            |
| 1820 (black)               | Gildan Sweatpants                                      |    |   |   |   |    |      |      |      | X \$25 | =                            |
| 1820 (red)                 | Gildan Sweatpants                                      |    |   |   |   |    |      |      |      | x \$25 | =                            |
| 92500 (black)              | Gildan Hoodie                                          |    |   |   |   |    |      |      |      | x \$30 | =                            |
| 92500 (red)                | Gildan Hoodie                                          |    |   |   |   |    |      |      |      | x \$30 | =                            |
| 92500 (charcoal)           | Gildan Hoodie                                          |    |   |   |   |    |      |      |      | x \$30 | =                            |
| RSASKL                     | AA Knee-High Socks                                     |    |   |   |   |    |      |      |      | x \$15 | =                            |
| NE901                      | NE Pom Pom Toque                                       |    |   |   |   |    |      |      |      | x \$18 | =                            |
|                            | Personalization                                        |    |   |   |   |    |      |      |      | X \$10 | =                            |
| PLEASE MA                  | PLEASE MAKE CHECKS PAYABLE TO: CARSON GRAHAM SECONDARY |    |   |   |   |    |      |      |      | =      |                              |